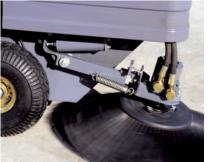

## The direct collection system

The collection is carried out through the side brushes, which send the debris toward the centre of the machine, where the central cylindrical brush hurls it at high speed directly into the container. The dust is sucked and kept in the container thanks to the depression created by a high capacity and prevalence suction fan. The fabric filtering system completes the sleeping cycle, guaranteeing the introduction in the environment of only clean air.

## **Features**

- Direct throw sweeping system for outstanding cleaning result even in demanding working conditions;
- Heavy duty steel chassis;
- Water cooled diesel engine to withstand hot climates and long working shifts;
- Hopper garbage compacting system to increase hopper capacity;
- Low maintenance, fully hydraulic function;
- No electronics on board;
- Side brushes automatically lifts up whenever the sweeper is turned off. This avoid brushes deformation and increase brushes live (patented system);
- No belts turbine drive requires no maintenance;
- No tools needed to change main broom;
- Easy access to filter for inspection and cleaning;
- Powerful filter shaker.