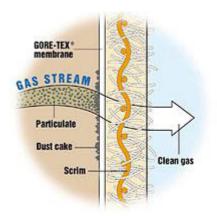

### **Dust control not only in city**

If the work environment is particularly dusty or if what you are looking for is a machine that guarantees a total control over fine particles such as PM10, PM5, and PM2,5, then the TOPFLOOR TF140R-GTX is the answer to your needs. The extraordinary filtering GORE® materials strongly increase performance, guaranteeing longer durability, easy clearing, reduced maintenance, a 35% increase in air capacity: All this for a better sweeping quality. GORE® dust filters installed in the industrial sweeper have 5 years warranty.

## The direct collection system

The collection is carried out through the side brushes, which send the debris toward the centre of the machine, where the central cylindrical brush hurls it at high speed directly into the container. The dust is sucked and kept in the container thanks to the depression created by a high capacity and prevalence suction fan. The fabric filtering system completes the sleeping cycle, guaranteeing the introduction in the environment of only clean air.