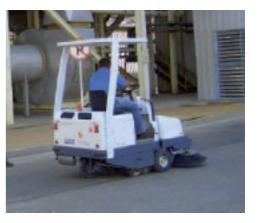

**Superb Filtration For Outstanding** 

**Dust Control** 

**Geniune TOPFLOOR** 

**Quality, Reliability** 

& Performance

If you have a problem of dust, TOPFLOOR TF140R-GTX industrial sweepers are more than a solution. It's an extraordinary Heavy duty rider industrial sweeper designed to work in very dusty environment. Able to pick up from fine dust to large gravel is the ideal sweeper for heavy industrial applications. It is also ideal to be used also in public or logistic are as such as warehouses, loading docks, parkings etc.

## All you can ask from a sweeper

The ride-on TOPFLOOR TF140R-GTX has all the characteristics of the best industrial machines: a wide container, great power, excellent sweeping performance and a really efficient suction system.