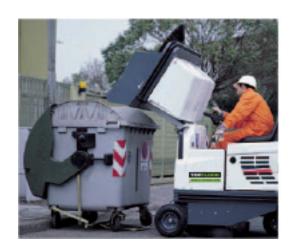

**Superb Filtration For Outstanding** 

**Dust Control** 

**Geniune TOPFLOOR** 

**Quality, Reliability** 

& Performance

If you have a problem of dust, TOPFLOOR TF140R-GTX industrial sweepers are more than a solution. It's an extraordinary Heavy duty rider industrial sweeper designed to work in very dusty environment. Able to pick up from fine dust to large gravel is the ideal sweeper for heavy industrial applications. It is also ideal to be used also in public or logistic are as such as warehouses, loading docks, parkings etc.

## All you can ask from a sweeper

The ride-on TOPFLOOR TF140R-GTX has all the characteristics of the best industrial machines: a wide container, great power, excellent sweeping performance and a really efficient suction system.