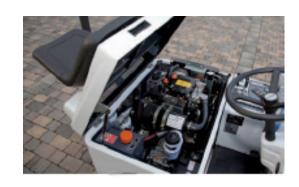

## **Features**

- Direct throw sweeping system for outstanding cleaning result even in demanding working conditions;
- Heavy duty steel chassis;
- Water cooled diesel engine to withstand hot climates and long working shifts;
- Hopper garbage compacting system to increase hopper capacity;
- Low maintenance, fully hydraulic function;
- No electronics on board;
- Side brushes automatically lifts up whenever the sweeper is turned off. This avoid brushes deformation and increase brushes live (patented system);
- No belts turbine drive requires no maintenance;
- No tools needed to change main broom;
- Easy access to filter for inspection and cleaning;
- Powerful filter shaker.

## **Technical specifications**

| Description              | Unit | TF140R-GTX EH  | TF140R-GTX BS  | TF140R-GTX DI  |
|--------------------------|------|----------------|----------------|----------------|
| Sweeping width           |      |                |                |                |
| - With central brush     | mm   | 7200           | 7200           | 7200           |
| - With side brushes      | mm   | 1140           | 1140           | 1140           |
| - With third brush       | mm   | 1440           | 1440           | 1440           |
| Waste container capacity | 1    | 220            | 220            | 220            |
| Dumping height           | mm   | 1325           | 1325           | 1325           |
| Cleaning performance     | m²/h | 10080          | 10080          | 10080          |
| Maximum speed            | km/h | 7              | 7              | 7              |
| PM 10 filtration         | %    | 99             | 99             | 99             |
| Engine Brand             |      | BEST MOTOR     | SUBARU         | LOMBARDINI     |
| Fuel                     |      | BATTERY 36V    | PETROL/LPG     | DIESEL         |
| Length X Width X Height  | mm   | 1990x1230x1400 | 1990x1230x1400 | 1990x1230x1400 |