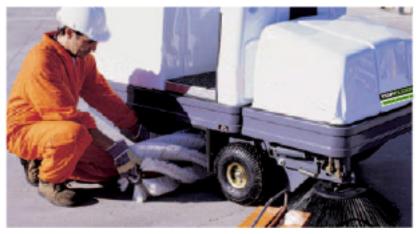

## **Features**

- Direct throw sweeping system for outstanding cleaning result even in demanding working conditions;
- Heavy duty steel chassis;
- Water cooled diesel engine to withstand hot climates and long working shifts;
- Hopper garbage compacting system to increase hopper capacity;
- Low maintenance, fully hydraulic function;
- No electronics on board;
- Side brushes automatically lifts up whenever the sweeper is turned off. This avoid brushes deformation and increase brushes live (patented system);
- No belts turbine drive requires no maintenance;
- No tools needed to change main broom;
- Easy access to filter for inspection and cleaning;
- Powerful filter shaker.