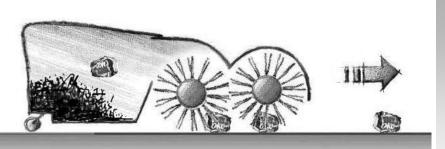

## TRS - new sweeping technology!

TRS starts cleaning where other sweepers stop! The new twin broom technique enables collection of large, bulky debris as well as finer dust particles for the best cleaning result. Additionally, TRS makes far more efficient usage of the waste container by filling from the bottom up, meaning less time emptying and more time sweeping!