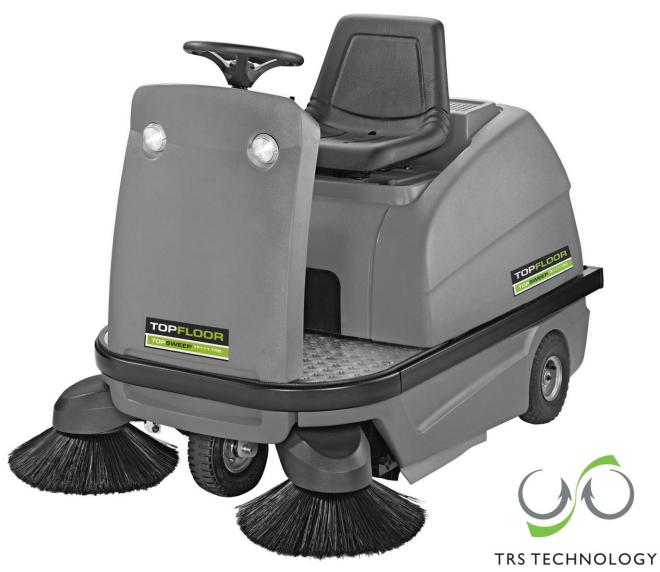

## **TOPFLOOR**

TOPSWEEP TF111-TRS

## Reliable down- to- earth efficiency

The vast majority of ride-on professional sweeping jobs demand a machine that is compact, manoeuvrable and reliable. The Topfloor TFIIIR-TRS represents simplicity and robustness in its most sophisticated form.

- Superb manoeuvrability and tight turning radius permits cleaning in narrow, congested areas.
- Solid metal traction motor support and broom motor circuit breakers provide greater reliability and less downtime
- Excellent filtering capacity and large hopper means that more debris can be collected without creating dust
- Extra long running time made possible by optimal battery layout.