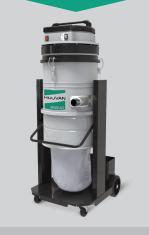

## HUUVAN

HV360-ACS (C50) HV360-ACS (B)

The high power triple motor vacuum for demanding cleaning tasks in manufacturing, food factories and construction sites.

#### HV360-ACS (B)

riple Motor Dry Vacuum for Dusts

Longopac Bag System

73 x 60 x H157

83