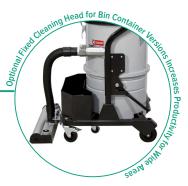

# The HV360-ACS series features:

Quickly and efficiently vacuum large open spaces with the optional fixed cleaning head

Optional stainless steel body and bin container for collecting highly corrosive products