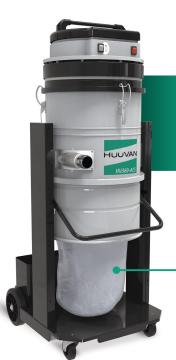

## HUUVAN

HV360-ACS (C50) HV360-ACS (B)

The high power triple motor vacuum for demanding cleaning tasks in manufacturing, food factories and construction sites.

### HV360-ACS (C50)

Triple Motor Dry Vacuum for Du

50 80 x 60 x H118

65