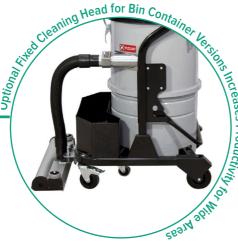

# The HV240-ACS series features:

Quickly and efficiently vacuum large open spaces with the optional fixed cleaning head

Optional stainless steel body and bin container for collecting highly corrosive products