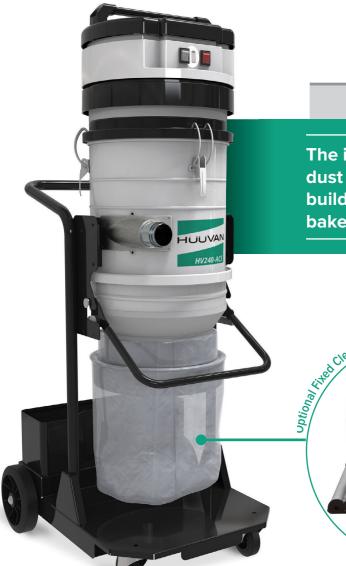

# HÚÚVAN

HV240-ACS (C35) HV240-ACS

The industrial vacuum for users in high dust environments such as construction, building product manufacturing, bakeries and food processors.

Longopac

Eliminate dust clouds when emptying the container: use the longopac self-seal bag system to protect users from exposure to dusts considered hazardous to health (see page 8 for full details)

Quick release